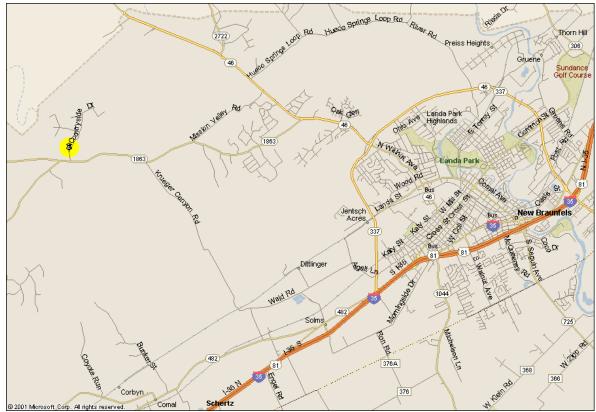

# Directions:

See map below. 27950 Countryside Drive, the farm entrance is the first driveway on the right—it is well marked.